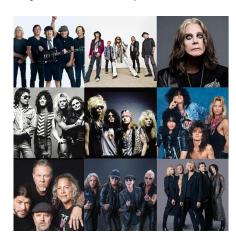

### **FORMAT**

Classic Rock pumping out Core Artists: Metallica, Ozzy Osbourne, Van Halen, Def Leppard, Guns N' Roses, AC/DC, Aerosmith, Motley Crue, Scorpions