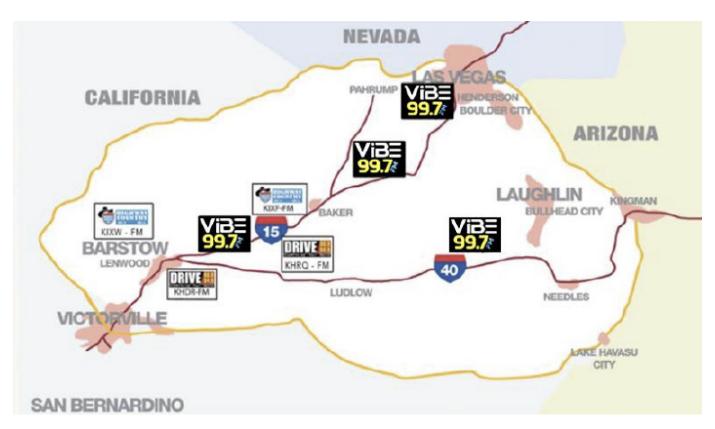

# **COVERAGE**

ViBE 99.7 FM has the largest signal footprint of ANY Las Vegas radio station with unduplicated reach from Vegas all the way down the 15 corridor into Barstow and BEYOND!

Stream us on VIBEFM.vegas

### **COVERAGE**

40,000 sq. miles of SoCal & Southern Nevada 1,000 miles of the I-15, I-40, I-95 I-93 and other feeder routes

Stream us on HIGHWAYRADIO.com

# **COVERAGE**

I-15 Victorville to Nevada State Line I-40 Victorville to Ludlow Local residents of this vast SoCal area.

Stream us on HIGHWAYROCK.fm

### **COVERAGE**

I-15 Victorville to Nevada State Line I-40 Victorville to Ludlow Local residents of this vast SoCal area.

Stream us on HIGHWAYRADIO.com

# **COVERAGE MAP**